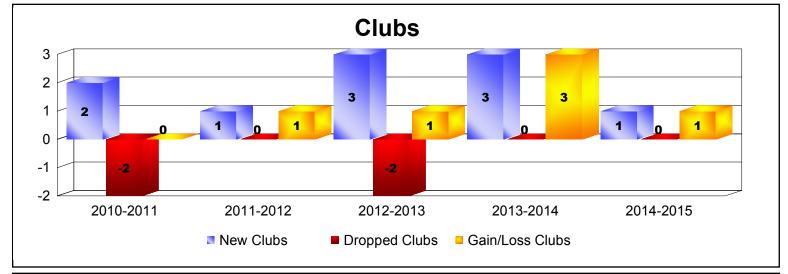

District 103SW As of June 2015 Cumulative

| Year      | New<br>Clubs | Dropped<br>Clubs | Gain/<br>Loss<br>Clubs | New<br>Members | Charter<br>Members | Reinstate<br>Members | Transfer<br>Members | Total<br>Member<br>Added | Total<br>Members<br>Dropped | Gain/<br>Loss<br>Members |
|-----------|--------------|------------------|------------------------|----------------|--------------------|----------------------|---------------------|--------------------------|-----------------------------|--------------------------|
| 2010-2011 | 2            | -2               | 0                      | 119            | 53                 | 2                    | 22                  | 196                      | -207                        | -11                      |
| 2011-2012 | 1            | 0                | 1                      | 98             | 22                 | 4                    | 19                  | 143                      | -207                        | -64                      |
| 2012-2013 | 3            | -2               | 1                      | 121            | 69                 | 14                   | 34                  | 238                      | -230                        | 8                        |
| 2013-2014 | 3            | 0                | 3                      | 183            | 62                 | 12                   | 34                  | 291                      | -253                        | 38                       |
| 2014-2015 | 1            | 0                | 1                      | 204            | 22                 | 9                    | 39                  | 274                      | -272                        | 2                        |
| Average   | 2            | -1               | 1                      | 145            | 46                 | 8                    | 30                  | 228                      | -234                        | -5                       |