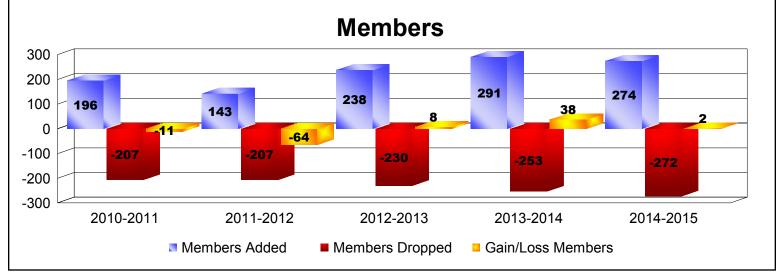

District 103SW As of June 2015 Cumulative

| Year      | New<br>Clubs | Dropped<br>Clubs | Gain/<br>Loss<br>Clubs | New<br>Members | Charter<br>Members | Reinstate<br>Members | Transfer<br>Members | Total<br>Member<br>Added | Total<br>Members<br>Dropped | Gain/<br>Loss<br>Members |
|-----------|--------------|------------------|------------------------|----------------|--------------------|----------------------|---------------------|--------------------------|-----------------------------|--------------------------|
| 2010-2011 | 2            | -2               | 0                      | 119            | 53                 | 2                    | 22                  | 196                      | -207                        | -11                      |
| 2011-2012 | 1            | 0                | 1                      | 98             | 22                 | 4                    | 19                  | 143                      | -207                        | -64                      |
| 2012-2013 | 3            | -2               | 1                      | 121            | 69                 | 14                   | 34                  | 238                      | -230                        | 8                        |
| 2013-2014 | 3            | 0                | 3                      | 183            | 62                 | 12                   | 34                  | 291                      | -253                        | 38                       |
| 2014-2015 | 1            | 0                | 1                      | 204            | 22                 | 9                    | 39                  | 274                      | -272                        | 2                        |
| Average   | 2            | -1               | 1                      | 145            | 46                 | 8                    | 30                  | 228                      | -234                        | -5                       |